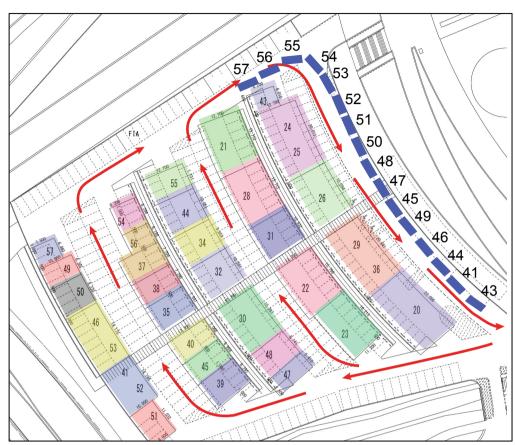

## PRE-ENTRANCE LINE-UP FOR THE START CEREMONY

With reference to Bulletin 5, and due to lack of space at the Stadium entrance, cars in Groups A and B are required to line-up **in the Service Park** as indicated in the drawings below, before driven to the Stadium.

## **Group B:**

| Car | Time in queue |
|-----|---------------|
| 43  | 16:15:00      |
| 41  | 16:15:30      |
| 44  | 16:16:00      |
| 46  | 16:16:30      |
| 49  | 16:17:00      |
| 45  | 16:17:30      |
| 47  | 16:18:00      |
| 48  | 16:18:30      |
| 50  | 16:19:00      |
| 51  | 16:19:30      |
| 52  | 16:20:00      |
| 53  | 16:20:30      |
| 54  | 16:21:00      |
| 55  | 16:21:30      |
| 56  | 16:22:00      |
| 57  | 16:22:30      |