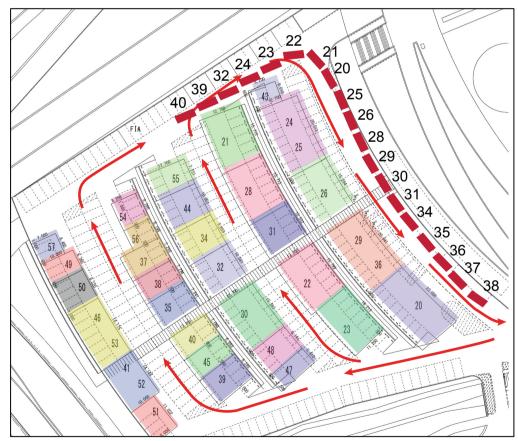

## PRE-ENTRANCE LINE-UP FOR THE START CEREMONY

With reference to Bulletin 5, and due to lack of space at the Stadium entrance, cars in Groups A and B are required to line-up **in the Service Park** as indicated in the drawings below, before driven to the Stadium.

## **Group A:**

| Car | Time in queue |
|-----|---------------|
| 38  | 16:00:00      |
| 37  | 16:00:30      |
| 36  | 16:01:00      |
| 35  | 16:01:30      |
| 34  | 16:02:00      |
| 31  | 16:02:30      |
| 30  | 16:03:00      |
| 29  | 16:03:30      |
| 28  | 16:04:00      |
| 26  | 16:04:30      |
| 25  | 16:05:00      |
| 20  | 16:05:30      |
| 21  | 16:06:00      |
| 22  | 16:06:30      |
| 23  | 16:07:00      |
| 24  | 16:07:30      |
| 32  | 16:08:00      |
| 39  | 16:08:30      |
| 40  | 16:09:00      |

**Note**: Car No. 27 will join the convoy at the Stadium entrance between cars 28 and 26.